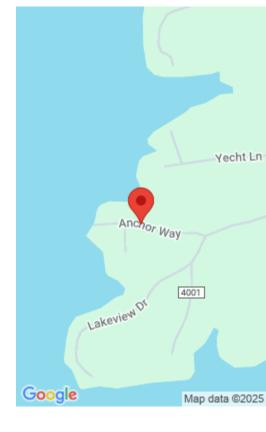

## **Miscellaneous**

**Directions:** US-278 W for 15.0 mi Turn left onto Co Rd 984 1.9 mi Continue onto County Rd 946 3.3 mi Turn right onto Co Rd 15/Co Rd 963 0.2 mi Turn left onto Co Rd 961 0.5 mi Continue onto Co Rd 106 2.4 mi Continue straight onto Co Rd 4001 0.4 mi Turn right onto Anchor Way