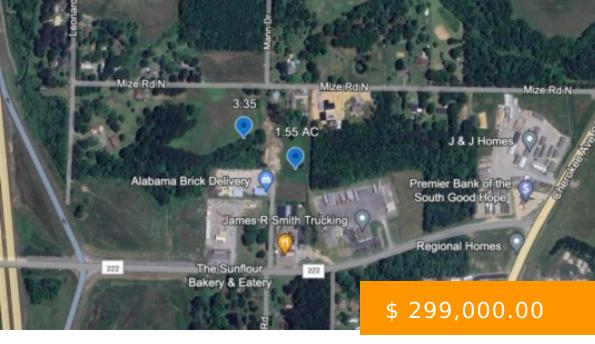

## TBD TRAINING CENTER DR

https://www.doylerealestate.com

3.35 Acres in a fast growing are of Good Hope. Just off Exit 305, this land is near a new planned subdivision, planned fuel stations.

421 Mize Rd N, Good Hope, AL 35055, USA

- Commercial Sale
- Commercial Sale
- Active

**BASIC FACTS** 

**Date added:** 10/23/24 **Post Updated:** 2024-10-23 07:32:28

**Status:** Active **Type:** Commercial Sale

MLS #: 517174 Community\_Name: Good Hope

County: Cullman Subdivision Name: None

Zoning: B1 List Office Key Numeric: 944

**FEES & TAXES** 

TaxAnnualAmount: \$ 585.00

**MISCELLANEOUS** 

**Directions:** HWY 222 Turn onto Training **ShowingRequirements:** Call Listing Agent,

Center Dr, Land behind Alabama Brick Text Listing Agent

**SCHOOL INFORMATION** 

Middle School: Good Hope High School: Good Hope